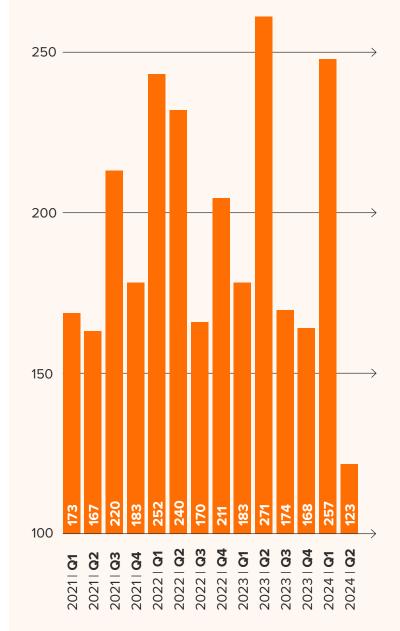

### **Audit Recruitment Activity Index**

**Source:** Barclay Simpson - in-house recruitment activity data indicating the pace of the market.

## Market overview.

Following the trends established in 2023, the internal audit and controls recruitment market remained subdued through the first half of 2024. This is a consequence of the challenging economic and political context in which companies operate and is consistent across nearly all the disciplines Barclay Simpson covers.

## Looking ahead.

Recruitment has always been, and always will be, cyclical. After the extraordinary highs of 2022 and H1 2023, the internal audit recruitment market has been in decline since the second half of 2023. This downward trend has continued into the first half of 2024. But where will the market go over the next 6-12 months?