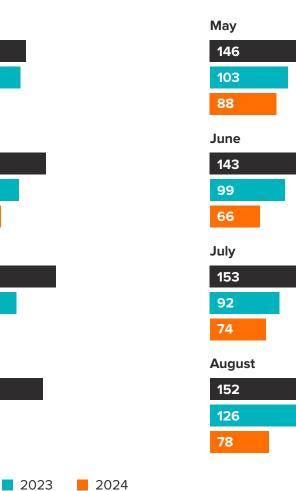

# Supply of internal audit & controls jobs.

INTERNAL AUDIT & CONTROLS | RECRUITMENT MARKET UPDATE 2024

January

Source: Job adverts UK company careers pages