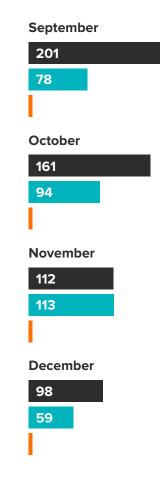

# Supply of internal audit & controls jobs.

INTERNAL AUDIT & CONTROLS | RECRUITMENT MARKET UPDATE 2024

January

Source: Job adverts UK company careers pages